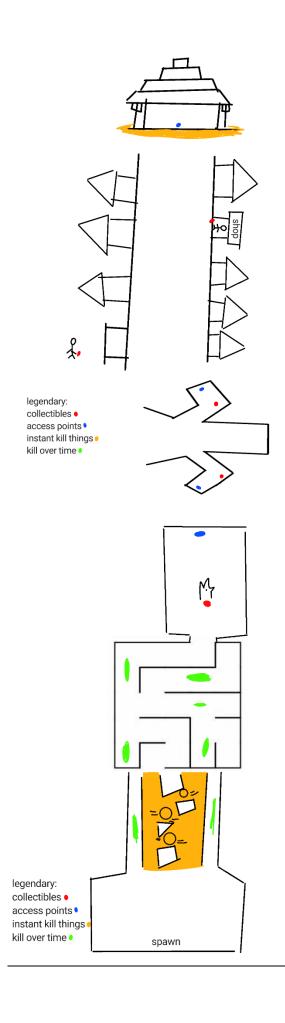

## Level abstract

1 crashed space ship, no enemy ( start )

The portals in the ship are also broken

- 2 The player goes out of ship to find things to help fix the ship, like the restraunt for the hammer, and the shop for a screwdriver
- 3 japanese golden shrine, surrounded by water, when walking up to it, lava suddenly rises
- 4 go into the shrine where the interior of the shrine is crazy, due to the fox god's magic and it reflects their chaotic personality
- 5 inside the shrine, either walk through the fire or jump over lava with floating rocks
- 6 go through a maze and avoid poision
- 7 you finish the fox god's trial and they give you a crystal to fix your ship. You go behind to find a portal, you fix it and you teleport back to your ship
- 8Teleport to your generator and fix it and the ship flies off (end)

7 you finish the fox god's trial and the god give you a crystal to fix your ship. You go behind to find a portal, you fix it and you teleport back to your ship

5 inside the shrine, either walk through the fire or jump over lava with floating rocks