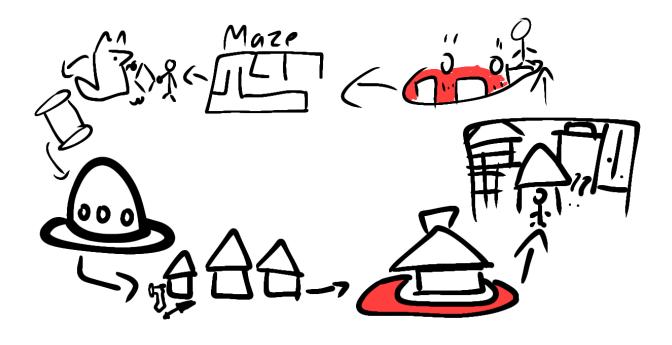

## Level abstract

1 crashed space ship, no enemy ( start )

The portals in the ship are also broken

- 2 The player goes out of ship to find things to help fix the ship, like the restraunt for the hammer, and the shop for a screwdriver
- 3 japanese golden shrine, surrounded by water, when walking up to it, lava suddenly rises
- 4 go into the shrine where the interior of the shrine is crazy, due to the fox god's magic and it reflects their chaotic personality
- 5 inside the shrine, either walk through the fire or jump over lava with floating rocks
- 6 go through a maze and avoid poision
- 7 you finish the fox god's trial and they give you a crystal to fix your ship. You go behind to find a portal, you fix it and you teleport back to your ship
- 8Teleport to your generator and fix it and the ship flies off (end)

#### **Bubble Chart**

1 crashed space ship, no enemy ( start )

The portals in the ship are also broken

8Teleport to your generator and fix it and the ship flies off (end)

 $\prod$ 

2 The player goes out of ship to find things to help fix the ship, like the restraunt for the

3 japanese golden shrine, surrounded by water, when walking up to it, lava suddenly rises

4 go into the shrine where the interior of the shrine is crazy, due to the fox god's magic and it reflects their chaotic personality

7 you finish the fox god's trial and the god give you a crystal to fix your ship. You go behind to find a portal, you fix it and you teleport back to your ship

5 inside the shrine, either walk through the fire or jump over lava with floating rocks