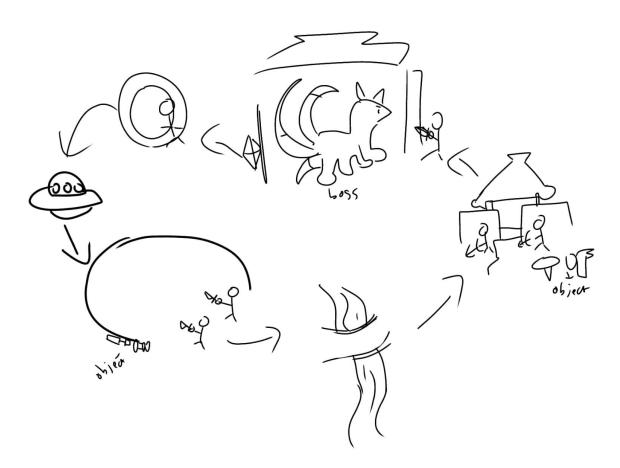

## Level abstract

1 crashed space ship, no enemy ( start )

The portals in the ship are also broken

- 2 The player goes out of ship to find things to help fix the ship, like the restraunt for the hammer, and the shop for a screwdriver
- 3 japanese golden shrine, surrounded by water, when walking up to it, lava suddenly rises
- 4 go into the shrine where the interior of the shrine is crazy, due to the fox god's magic and it reflects their chaotic personality
- 5 inside the shrine, either walk through the fire or jump over lava with floating rocks
- 6 go through a maze and avoid poision
- 7 you finish the fox god's trial and they give you a crystal to fix your ship. You go behind to find a portal, you fix it and you teleport back to your ship
- 8Teleport to your generator and fix it and the ship flies off (end)

#### **Bubble Chart**

1 crashed space ship, no enemy ( start )

The portals in the ship are also broken

8Teleport to your generator and fix it and the ship flies off (end)

 $\prod$ 

2 The player goes out of ship to find things to help fix the ship, like the restraunt for the

3 japanese golden shrine, surrounded by water, when walking up to it, lava suddenly rises

4 go into the shrine where the interior of the shrine is crazy, due to the fox god's magic and it reflects their chaotic personality

7 you finish the fox god's trial and the god give you a crystal to fix your ship. You go behind to find a portal, you fix it and you teleport back to your ship

5 inside the shrine, either walk through the fire or jump over lava with floating rocks