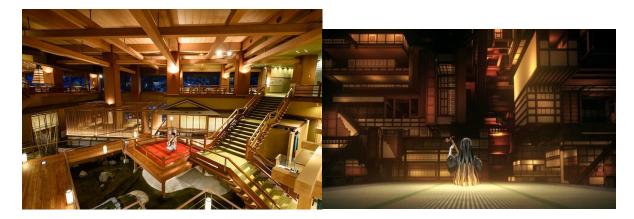

## Level abstract

1 crashed space ship, no enemy ( start )

The portals in the ship are also broken

- 2 The player goes out of ship to find things to help fix the ship, like the restraunt for the hammer, and the shop for a screwdriver
- 3 japanese golden shrine, surrounded by water, when walking up to it, lava suddenly rises
- 4 go into the shrine where the interior of the shrine is crazy, due to the fox god's magic and it reflects their chaotic personality
- 5 inside the shrine, either walk through the fire or jump over lava with floating rocks
- 6 go through a maze and avoid poision
- 7 you finish the fox god's trial and they give you a crystal to fix your ship. You go behind to find a portal, you fix it and you teleport back to your ship
- 8Teleport to your generator and fix it and the ship flies off (end)

#### Assets list:

- Spaceship, inside and out
- River
- Lava and stones
- Houses
- Shop
- restaurant
- Shrine
- Portal
- Trees
- Terrain with a few mountains