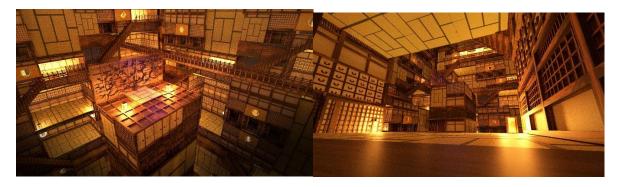

6 crashed space ship, fix the space ship (end)

## Level abstract

1 crashed space ship, no enemy ( start )

The portals in the ship are also broken

- 2 The player goes out of ship to find things to help fix the ship, like the restraunt for the hammer, and the shop for a screwdriver
- 3 japanese golden shrine, surrounded by water, when walking up to it, lava suddenly rises
- 4 go into the shrine where the interior of the shrine is crazy, due to the fox god's magic and it reflects their chaotic personality
- 5 inside the shrine, either walk through the fire or jump over lava with floating rocks
- 6 go through a maze and avoid poision
- 7 you finish the fox god's trial and they give you a crystal to fix your ship. You go behind to find a portal, you fix it and you teleport back to your ship
- 8Teleport to your generator and fix it and the ship flies off (end)

3 japanese golden shrine, surrounded by water, when walking up to it, lava suddenly rises

4 go into the shrine where the interior of the shrine is crazy, due to the fox god's magic and it reflects their chaotic personality